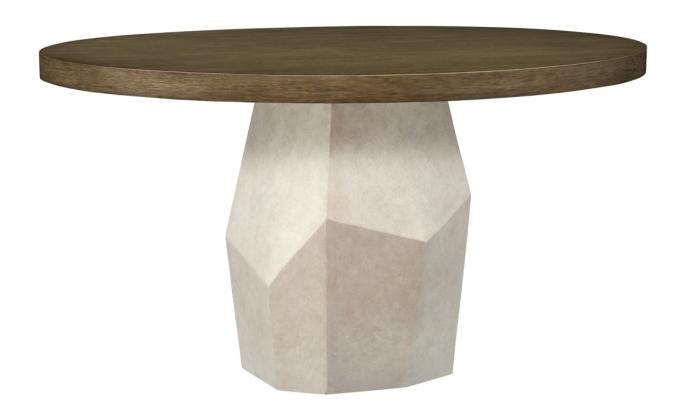

## Description

Lightweight Cast Stone base shown with a 54" round wood top at 2.25" thick.

## Finishes Shown

Top: Tobago on White Oak

Base: Siltstone on Cast Stone