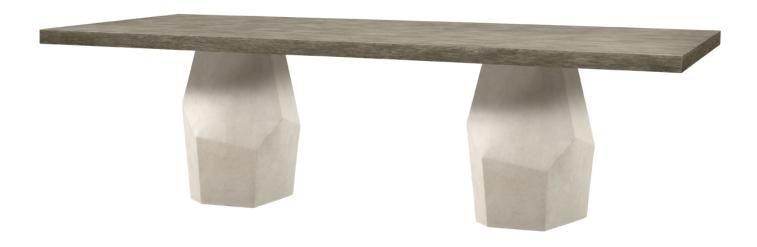

#### Description

Lightweight Cast Stone base and wood top. Top shown is  $120" \times 2.25"$  thick.

#### Finishes Shown

Top: Basalt on White Oak

Base: Siltstone on Cast Stone