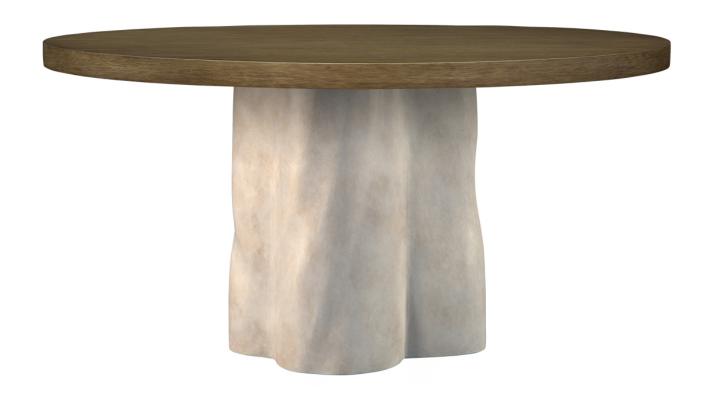

# Montage Dining Table 7100

2.25" thick wood top on lightweight Cast Stone base.

Available with White Oak, Walnut and Cast Stone top options. Pricing is the same for any top material. Top ships unattached from base with metal attach bracket pre-installed on the base. Screws are provided. Base only option does NOT include bracket. Bracket is purchased separately and when added comes pre-installed on the base. Bracket adds 3/8" to base height. Base not available in Quarry finish. Fully customizable.

## Finishes Shown

Top: Tobago on White Oak

Base: Siltstone on Cast Stone