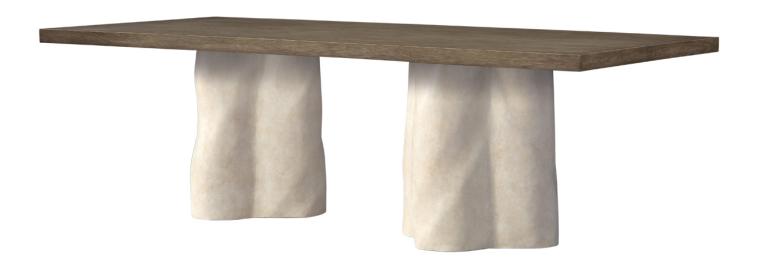

# Montage Rectangular Dining Table

2.25" thick wood top on lightweight Cast Stone base.

### Finishes Shown

Top: Saddle on Walnut

Base: Siltstone on Cast Stone

#### **Dimensions**

2 Bases Only: 24.5 x 24.5 x 27.5h ea 108 x 42 x 30h

120 x 42 x 30h