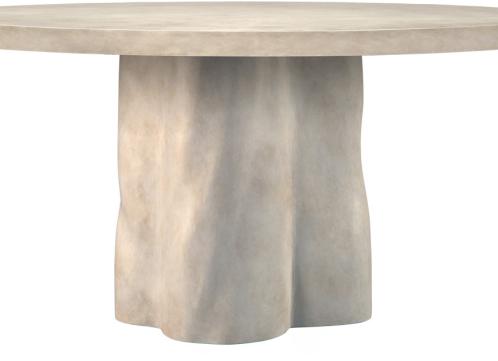

# Montage Dining Table 7100-E

## Description

2.25" thick lightweight Cast Stone top and base.

Finishes Shown

Siltstone on Cast Stone